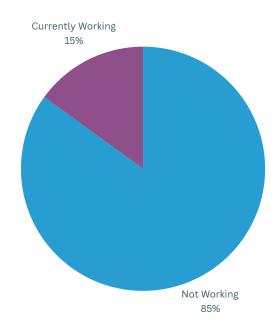

## Employment Status:

| Currently Working | # of CBS |
|-------------------|----------|
| Yes               | 17       |
| No                | 3        |

# **Employment Status**