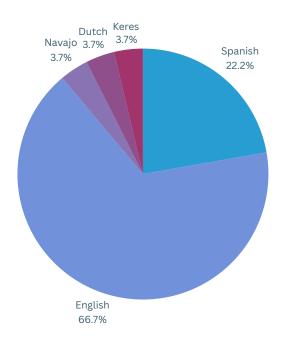

#### Language:

| Language | # of CBS |
|----------|----------|
| Spanish  | 6        |
| English  | 18       |
| Navajo   | 1        |
| Dutch    | 1        |
| Keres    | 1        |

# Language