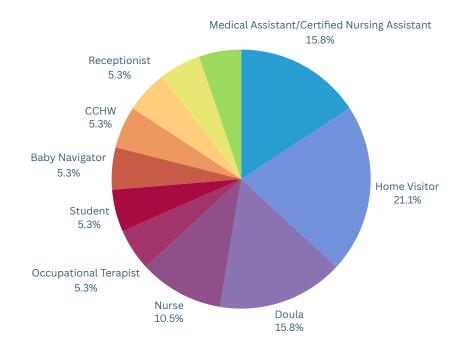

#### Current Position/Course of Study:

| <b>Current Position/Course of Study</b>       | # of CBS         |
|-----------------------------------------------|------------------|
| Medical Assistant/Certified Nursing Assistant | 3                |
| Home Visitor                                  | 4                |
| Doula                                         | 3                |
| Nurse                                         | 2                |
| Occupational Therapist                        | 1                |
| Student                                       | 1                |
| Baby Navigator                                | 1                |
| CCHW                                          | 1                |
| Receptionist                                  | 1                |
| Four Corners Chapter Co Chair                 | 1 (yellow; 5.3%) |
| Nutritionist                                  | 1 (green; 5.3%)  |

## Current Position/Course of Study