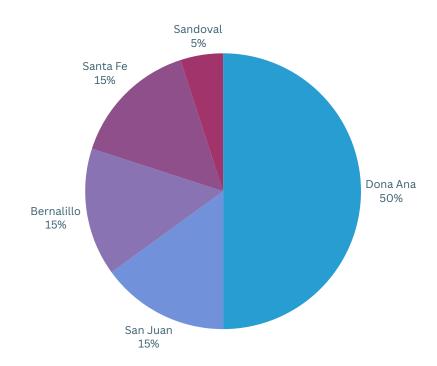

#### County:

| County     | # of CBS |
|------------|----------|
| Dona Ana   | 10       |
| San Juan   | 3        |
| Bernalillo | 3        |
| Santa Fe   | 3        |
| Sandoval   | 1        |

# County