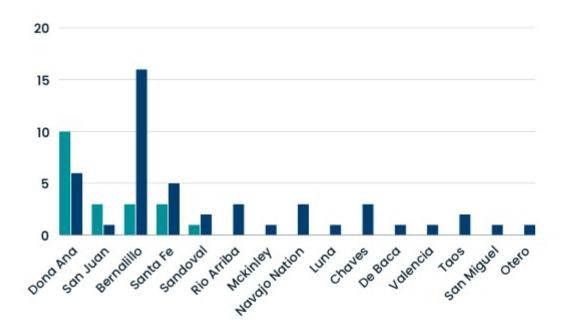

#### County:

| County     | # of CBS |
|------------|----------|
| Dona Ana   | 10       |
| San Juan   | 3        |
| Bernalillo | 3        |
| Santa Fe   | 3        |
| Sandoval   | 1        |

# County

# Current Cohort of CBS Compared to List of Current CLC/CBS by County

Teal: Current Cohort of CBS Navy Blue: List of Current CLC/CBS