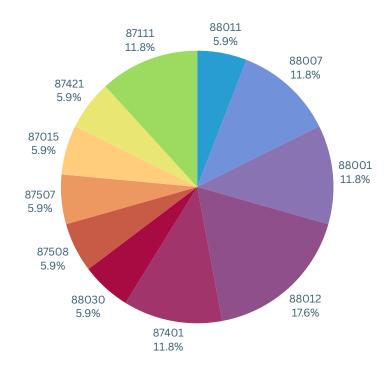

## Zip codes:

| Zip Code | # of CBS |
|----------|----------|
| 88011    | 1        |
| 88007    | 2        |
| 88001    | 2        |
| 88012    | 3        |
| 87401    | 2        |
| 88030    | 1        |
| 87508    | 1        |
| 87507    | 1        |
| 87015    | 1        |
| 87421    | 1        |
| 87111    | 2        |

# Zipcodes