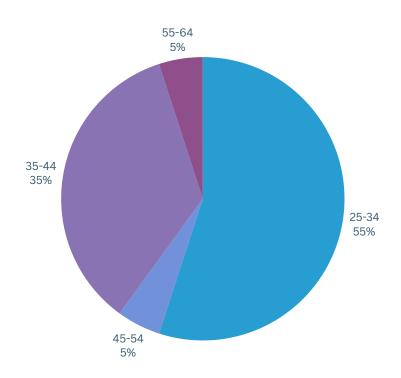

## Age:

| Age Range | # of CBS |
|-----------|----------|
| 25-34     | 11       |
| 35-44     | 7        |
| 45-54     | 1        |
| 55-64     | 1        |

# Age