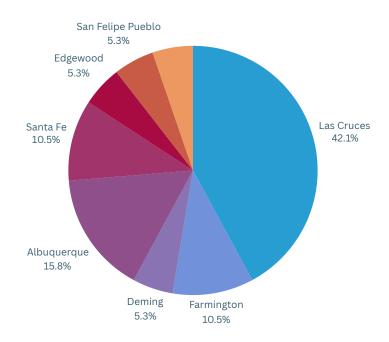

## City:

| City              | # of CBS        |
|-------------------|-----------------|
| Las Cruces        | 8               |
| Farmington        | 2               |
| Deming            | 1               |
| Albuquerque       | 3               |
| Santa Fe          | 2               |
| Edgewood          | 1               |
| San Felipe Pueblo | 1               |
| Waterflow         | 1 (beige; 5.3%) |

# City