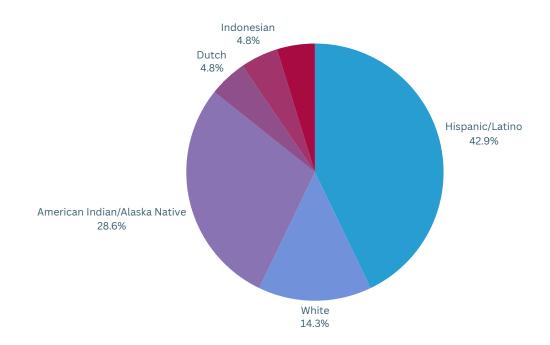

## Race/Ethnicity:

| Race/Ethnicity                 | # of CBS      |
|--------------------------------|---------------|
| Hispanic/Latino                | 9             |
| White                          | 3             |
| American Indian/Alaskan Native | 6             |
| Dutch                          | 1             |
| Indonesian                     | 1             |
| African American               | 1 (red; 4.8%) |

# Race/Ethnicity